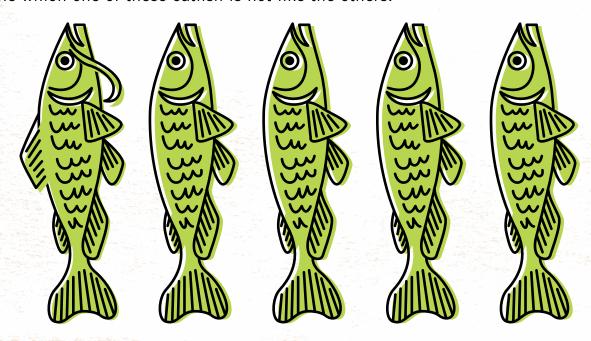

# SPOT THE DIFFERENCE

Circle which one of these catfish is not like the others.