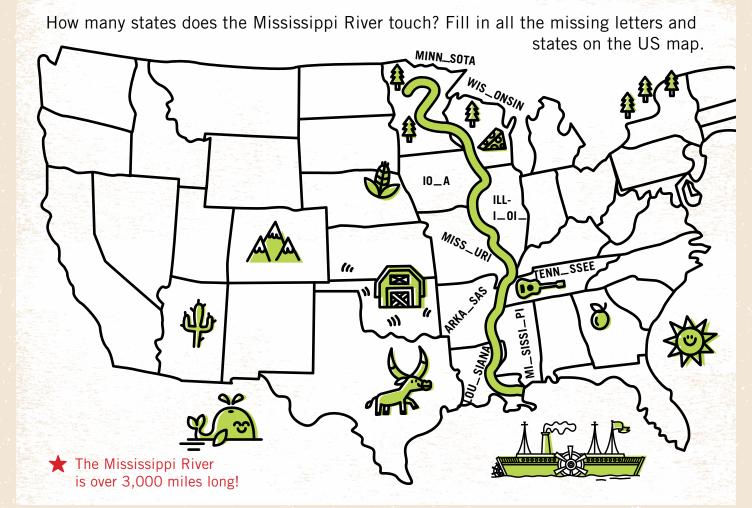

400 calories a day is used for general nutrition advice for children ages 4 to 8 years and 1,400 to 2,000 calories a day for children ages 9 to 13 years, but calorie needs vary.

### \* KID'S SWEETS \*

### JR. BANANA PUDDING

Creamy homemade banana pudding and vanilla wafers topped with crushed chocolate cookies 500 cal 2.29

#### JR. SUNDAE

Vanilla ice cream sundae with chocolate and caramel sauce 300 cal 2.29



# **CONNECT THE DOTS**

Connect the dots to reveal what popular stuffed animal was named after President Teddy Roosevelt in the great state of Mississippi.



# COLOR \* \* \*

The Mississippi state bird is the Mockingbird. Color me in!



ANSWER: TEDDY BEAR

# SPOT THE DIFFERENCE

Circle which one of these catfish is not like the others.



# MISSISSIPPI RIVER \* \* \* \* \*



ANSWER: 10 STATES

# **WORD SCRAMBLE**

Can you unscramble the letters in the steamboat below? (HINT: The answer is a state).



ANSWER: MISSISSIPPI