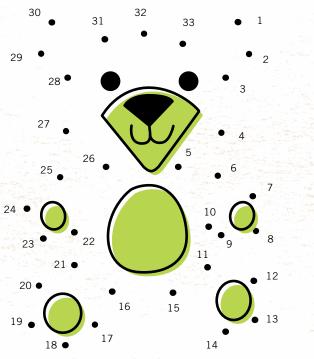

# **CONNECT THE DOTS**

Connect the dots to reveal what popular stuffed animal was named after President Teddy Roosevelt in the great state of Mississippi.

# COLOR \* \* \*

The Mississippi state bird is the Mockingbird. Color me in!

ANSWER: TEDDY BEAR